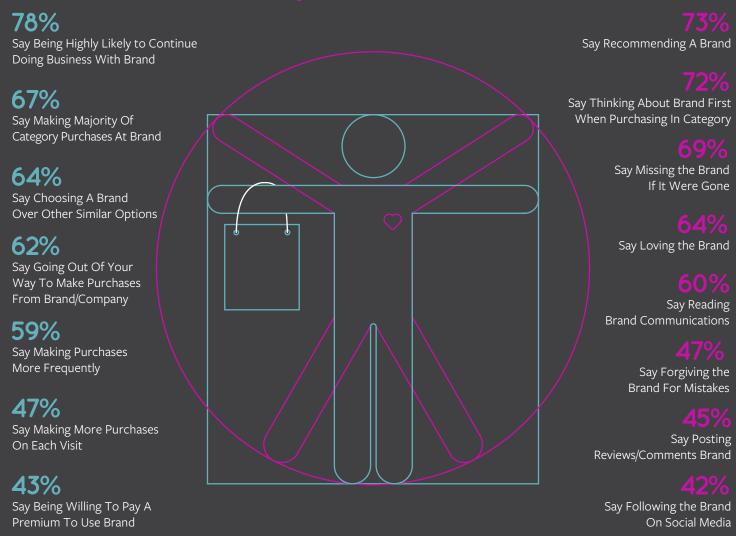

## Perfect Proportions of Brand Loyalty

We asked 12,000 consumers what it means to be loyal to a brand. What they told us revealed valuable insights for brands looking to build and measure brand loyalty. There are perfect proportions of both emotional and rational sentiments that point to where brands should focus loyalty efforts.